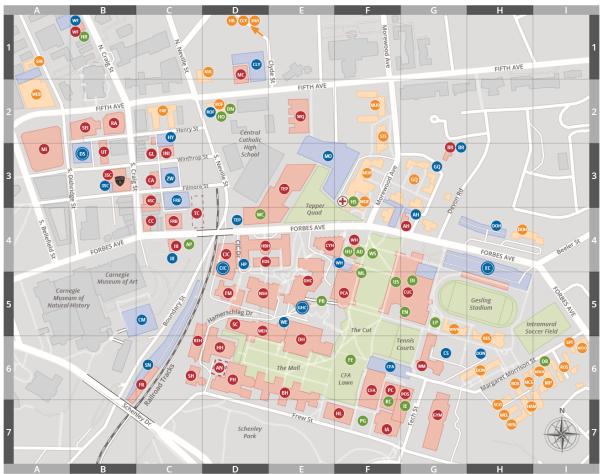

#### Alumni House ANSYS Hall (2019). AN D6 Baker Hall (DC) .. BH E6 Bakery Square вк • Bramer House BR G3 (Robert Mehrabian) Collaborative Innovation Center.....CIC D4 College of Fine Arts. (Jared L.) Cohon University Center Cyert Hall..... CUC G5 CYH E4 Doherty Hall. Facilities Management Services Building.....FMS Roads & Grounds... FM D5 ... FR C6 Gates Center for Computer Science (SCS) ... GHC E5 GSIA IA F7 Hamburg Hall (HNZ)... .HBH D4 Hamerschlag Hall ..... Hillman Center for Future Generation Technologies GHC E5 Hunt Library..... ....HL F7 Integrated Innovation Institute III C4 Margaret Morrison Carnegie Hall..... MM G6 Mellon Institute (MCS)... ...MI A3 National Robotics **Engineering Center** NR • Newell-Simon Hall.. Pittsburgh Technology Center PTC ◆ Porter Hall.....PH D6 Posner Center. PC F6 Posner Hall ... POS G6 Purnell Center for the Arts PCA F5 Rand Building ... .RA B2 Roberts Engineering Hall ... REH C6 Scaife Hall (E) .. ..SH C6 Sherman and Joyce Bowie Scott Hall ..... SC D5 Skibo Gymnasium . .GYM G7 Smith Hall.. ...**EDS** D4 Software Engineering SEI B2 Institute. TCS Hall (2020) . ...**TC** C4 Tepper Building (TPR). Warner Hall ... WH F4 Wean Hall WEH D5

Whitfield Hall

WQED Building...... 300 S. Craig (Police).....

ACADEMIC/ADMINISTRATIVE

| 311 S. Craig                | CA  | С3 |
|-----------------------------|-----|----|
| 407 S. Craig                | 4SC | С3 |
| 417 S. Craig                | cc  | C4 |
| 4516 Henry                  | UT  | В3 |
| 4609 Winthrop               | GL  | C3 |
| 4615 Forbes                 | FRB | C4 |
| 4616 Henry                  | INI | С3 |
| 4721 Fifth Avenue           | MC  | D1 |
| 6555 Penn                   |     |    |
|                             |     |    |
| POINTS OF INTEREST          |     |    |
| Coulter Welcome Center      | .wc | D4 |
| (Office of) Undergraduate   |     |    |
| Admission                   | AD  | F4 |
| Art Park                    | AP  | C4 |
| Center for Student Diversit | y & |    |
| Inclusion                   | D1  | G4 |
| Dining Services             | DN  | D2 |
| (Office of) Disability      |     |    |
| Resources                   | DR  | 16 |
| Entropy+ Convenience        |     |    |
| Store                       |     |    |
| (The) Fence                 |     |    |
| Health Services             |     | F3 |
| Housing Services            |     |    |
| (The) Hub                   |     | F4 |
| Human Resources             | HR  | В1 |
| (Office of) International   |     |    |
| Education                   |     |    |
| Kraus Campo                 |     | F7 |
| Legacy Plaza                |     |    |
| Miller Gallery              |     | F5 |
| Pausch Bridge               |     | E5 |
| Peace Garden                |     |    |
| University Store            |     | F5 |
| Walking to the Sky          | WS  | F4 |
| RESIDENTIAL                 |     |    |
| Boss House                  | BOS | Н6 |
| Clyde House                 |     |    |
| Doherty Apartments          |     |    |
|                             |     |    |

Donner House...... Fairfax Apartments

Hamerschlag House Henderson House....

(The) Highlands Apts

Margaret Morrison

Apartments/Plaza

Margaret Morrison Greek Quad.....

McGill House.

Greek Quad.

..WF B1

.WQ E2

.3SC B3

DON H6 ..FAF C2

HAM H7

HEN H7

HIL D1

.MP 16

.MMA 16

MCG H6

| esnik House                 | RES   | H6 |
|-----------------------------|-------|----|
| oselawn Houses              | ROS   | 16 |
| cobell House                | sco   | H7 |
| hady Oak Apartments         | SHA   | D1 |
| hirley Apartments           | SHI   | Α1 |
| pirit House                 | SPT   | 16 |
| tever House                 | STE   | F2 |
| ebster Hall Apartments .    | WEB   | A2 |
| elch House                  | WEL   | H7 |
| /est WingV                  | /WG   | G5 |
| oodlawn ApartmentsV         | voo   | 16 |
| ARKING                      |       |    |
| ast Campus Garage           | EC    | H4 |
| Robert Mehrabian) Collab    |       | /e |
| nnovation Center Garage     |       |    |
| CIC Garage)                 |       |    |
| ithridge Street Garage      |       |    |
| ates Garage                 | GHC   | E5 |
| lumni House                 | AH    | G4 |
| ramer House                 |       |    |
| arnegie Museum Lot          |       |    |
| hildren's School            |       |    |
| lyde Street Lot             |       |    |
| Robert Mehrabian) Collabo   | rativ | e  |
| nnovation Center Drive      |       |    |
| Hamburg Parking)            | HP    | D4 |
| oherty Apartments           |       |    |
| onner House                 |       |    |
| ine Arts Lot                |       |    |
| ATF                         |       |    |
| reek Quad                   |       |    |
| enry Street                 |       |    |
| tegrated Innovation Institu |       |    |
| lorewood Lot                |       |    |
| ittsburgh Technology Center |       |    |
| outh Neville Lot            |       |    |
| epper Quad                  |       |    |
| /arner Hall                 |       |    |
| est Campus                  |       |    |
| /hitfield Hall              |       |    |
| ebina Way                   | ZW    | C3 |

| Norewood E-Tower       |          |
|------------------------|----------|
| Norewood Gardens       | MOR F3   |
| /ludge House           | MUD F2   |
| leville Apartments     | NVL D1   |
| tesidence on Fifth     | ROF D2   |
| tesnik House           | RES H6   |
| toselawn Houses        | ROS 16   |
| cobell House           | SCO H7   |
| hady Oak Apartments    | SHA D1   |
| hirley Apartments      | SHI A1   |
| pirit House            | SPT 16   |
| tever House            | STE F2   |
| Vebster Hall Apartment | s.WEB A2 |
| Velch House            | WEL H7   |
| Vest Wing              | WWG G5   |
| Voodlawn Apartments    | WOO 16   |
|                        |          |

Ν

R

| West Wing                                                                | .WWG G5         |
|--------------------------------------------------------------------------|-----------------|
| Woodlawn Apartments                                                      | WOO 16          |
| PARKING                                                                  |                 |
| East Campus Garage<br>(Robert Mehrabian) Colla<br>Innovation Center Gara | aborative<br>ge |
| (CIC Garage)                                                             |                 |
| Dithridge Street Garage.                                                 |                 |
| Gates Garage                                                             | GHC E5          |
| Alumni House                                                             | AH G4           |
| Bramer House                                                             |                 |
| Carnegie Museum Lot                                                      |                 |
| Children's School                                                        |                 |
| Clyde Street Lot                                                         |                 |
| (Robert Mehrabian) Colla<br>Innovation Center Drive                      | !               |
| (Hamburg Parking)                                                        |                 |
| Doherty Apartments                                                       |                 |
| Donner House                                                             |                 |
| Fine Arts Lot                                                            |                 |
| GATF                                                                     |                 |
| Greek Quad                                                               |                 |
| Henry Street                                                             |                 |
| Integrated Innovation Insti                                              |                 |
| Morewood Lot                                                             |                 |
| Pittsburgh Technology Cent                                               |                 |
| South Neville Lot                                                        |                 |
| Tepper Quad                                                              |                 |
| Warner Hall                                                              |                 |
| West Campus                                                              |                 |
| Whitfield Hall                                                           |                 |
| Zebina Way                                                               |                 |
| 300 S. Craig (Police)                                                    |                 |
| 4700 Fifth Avenue                                                        |                 |
| 6555 Penn                                                                | PE 💠            |

### PARKING ON CAMPUS

East Campus Garage GPS address: 5040 Forbes Ave. Pittsburgh, PA 15213

At times the East Campus Garage does fill. Additional metered parking is available along Frew St., Tech St., S. Craig St., Margaret Morrison St. and near the Schenley Park Visitor Center.

#### **♦ OFF CAMPUS**

KEY

-

**(+)** 

Е

TPR

Off campus

University Police

Health Services

COLLEGES AND SCHOOLS

College of Engineering

Dietrich College of

Humanities & Social

Information Systems

and Public Policy

MCS Mellon College of Science

Computer Science

Tepper School

of Business

(Dean's office locations)

CFA College of Fine Arts

Sciences

HNZ Heinz College of

School of